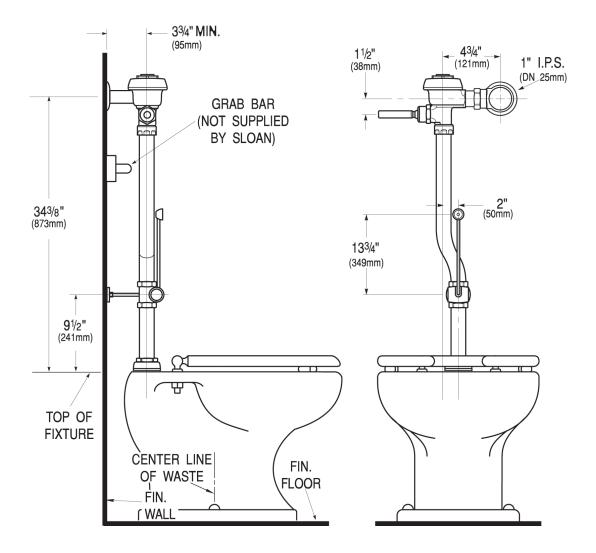

# **ROUGH-IN**

#### **DETAILS**

Flush Volume: 3.5 gpf (13.2 Lpf)Finish: Polished Chrome (CP)

· Valve: Diaphragm

Valve Body Material: Semi-red Brass

Fixture Type: Water ClosetFixture Connection: Top Spud

• Rough-In Dimension: 34 3/8" (873mm)

Spud Coupling: 1 ½" (38mm)
Supply Pipe: 1" (25mm)
Offset: 2 (2-OFST)